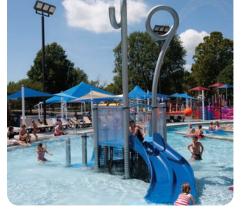

### aquatic play pool

An aquatic play pool is an environment where aquatic play features are placed at a consistent depth of two inches (50.8mm) or higher. Wading and beach-entry pools are the most popular options to include aquatic play features. It is recommended that aquatic play pools employ a qualified lifeguard during operational hours.