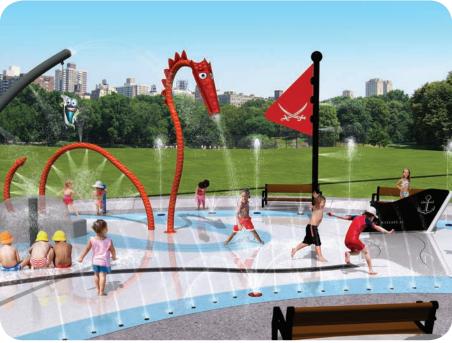

## D · R · E · A · M: hotels & resorts

#### hotels and resorts offer amazing attractions.

Aquatic play spaces are an excellent way to generate excitement and revenue for new hotels and resorts. Adding aquatic play features to existing pool areas is also a great way to rejuvenate an aging design and attract new patrons.