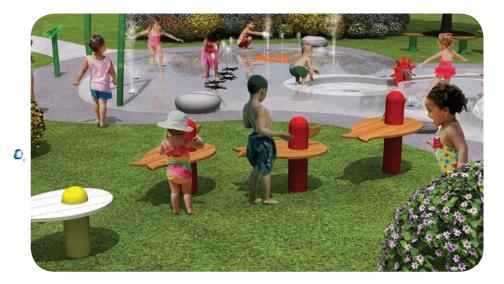

### aquatic play features

Be creative with options designed for every age and ability.