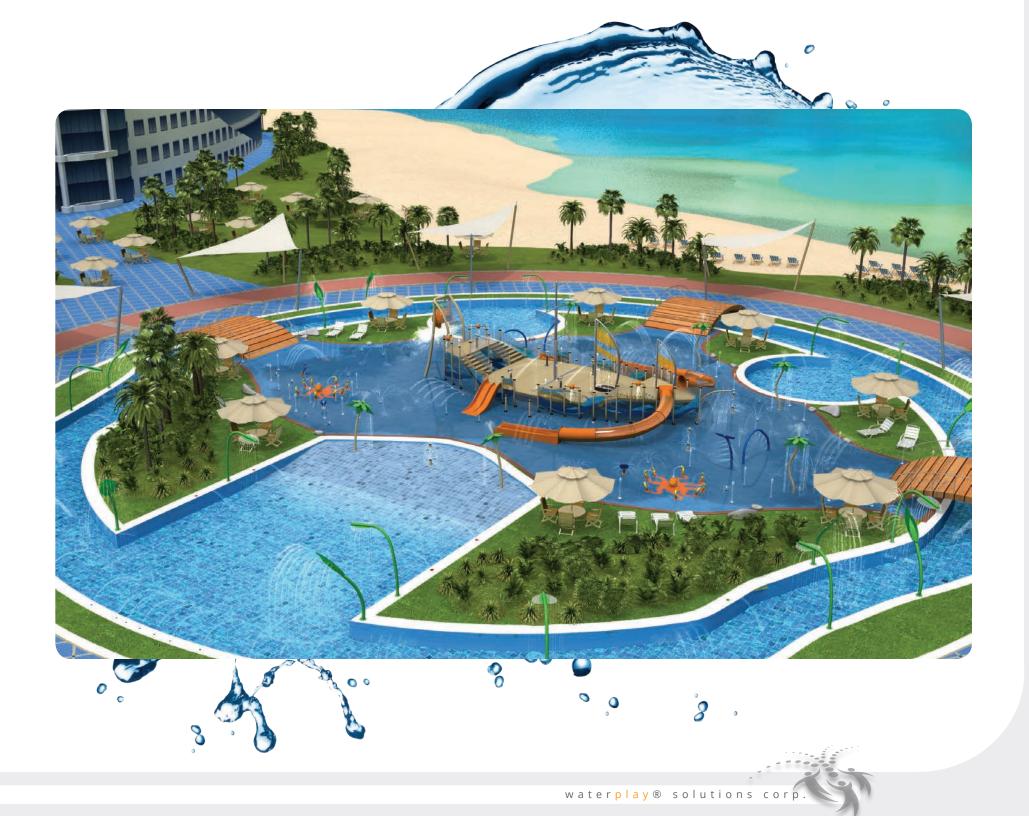

## D · R · E · A · M: hotels & resorts

#### hotels and resorts offer amazing attractions.

Aquatic play spaces are an excellent way to generate excitement and revenue for new hotels and resorts. Adding aquatic play features to existing pool areas is also a great way to rejuvenate an aging design and attract new patrons.

D · R · E · A · M: aquatic facility

## dream...

big

#### Dream beyond expectation with Waterplay.

Larger-than-life aquatic facilities feature everything from slides to lazy rivers... and everything in between. Waterplay's full suite of products give you the ability to take on even the biggest aquatic projects around.