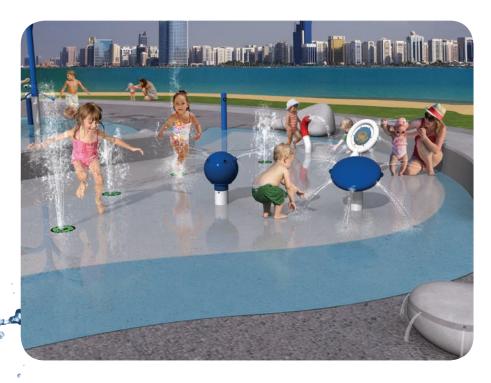

## dream... anywhere

#### Aquatic play pads can go anywhere.

Smaller play pad designs are great for urban areas such as daycares, youth centres, schools and community areas with limited space. Some of the best aquatic play pads were built in the centre of urban jungles surrounded by towering high-rises and a bustling metropolis.