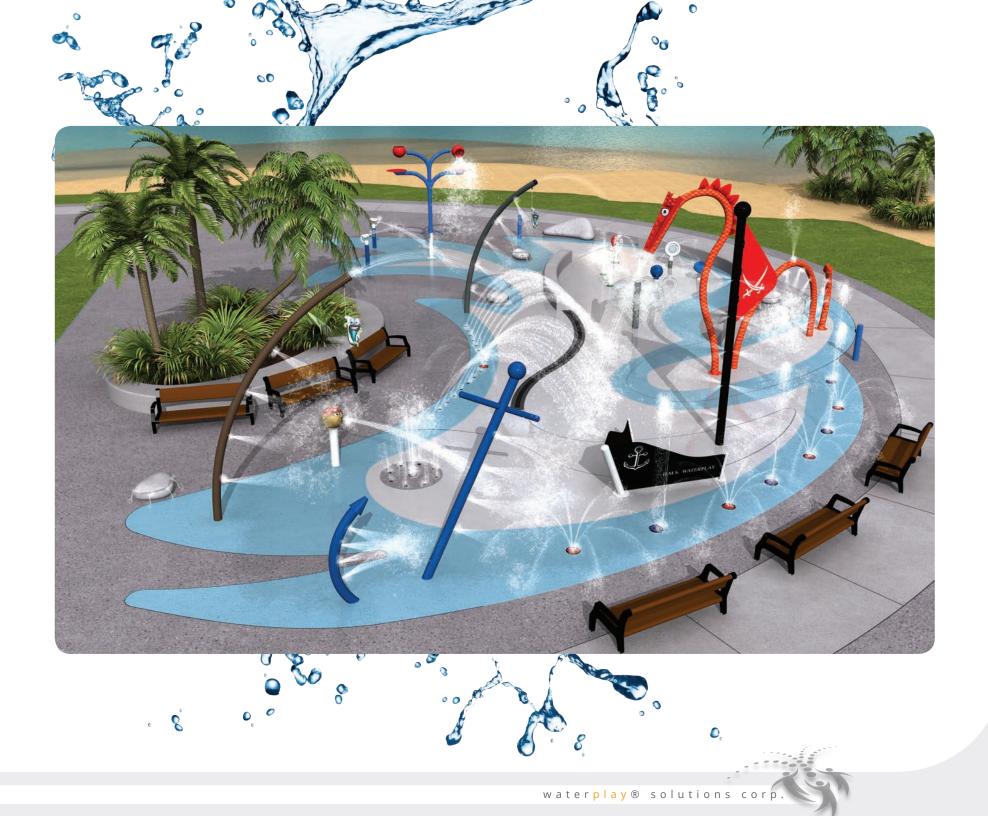

## the concept aquatic play pad

An aquatic play pad is a zero-depth environment that incorporates exciting aquatic features designed to spray, splash and spill onto the surrounding area... and those playing in it! Adequate drainage is an integral part of the design. Because water immediately drains away from the play space, aquatic play pads have become a popular choice for communities looking for a safe aquatic environment without the need for a qualified lifeguard.

### aquatic play pool

An aquatic play pool is an environment where aquatic play features are placed at a consistent depth of two inches (50.8mm) or higher. Wading and beach-entry pools are the most popular options to include aquatic play features. It is recommended that aquatic play pools employ a qualified lifeguard during operational hours.

## D · R · E · A · M: municipal parks

#### Better parks build stronger communities.

There's nothing quite like the sound of families laughing together while enjoying a day in the park. Municipal green spaces are a perfect place for any aquatic play pad design, no matter how big or small.