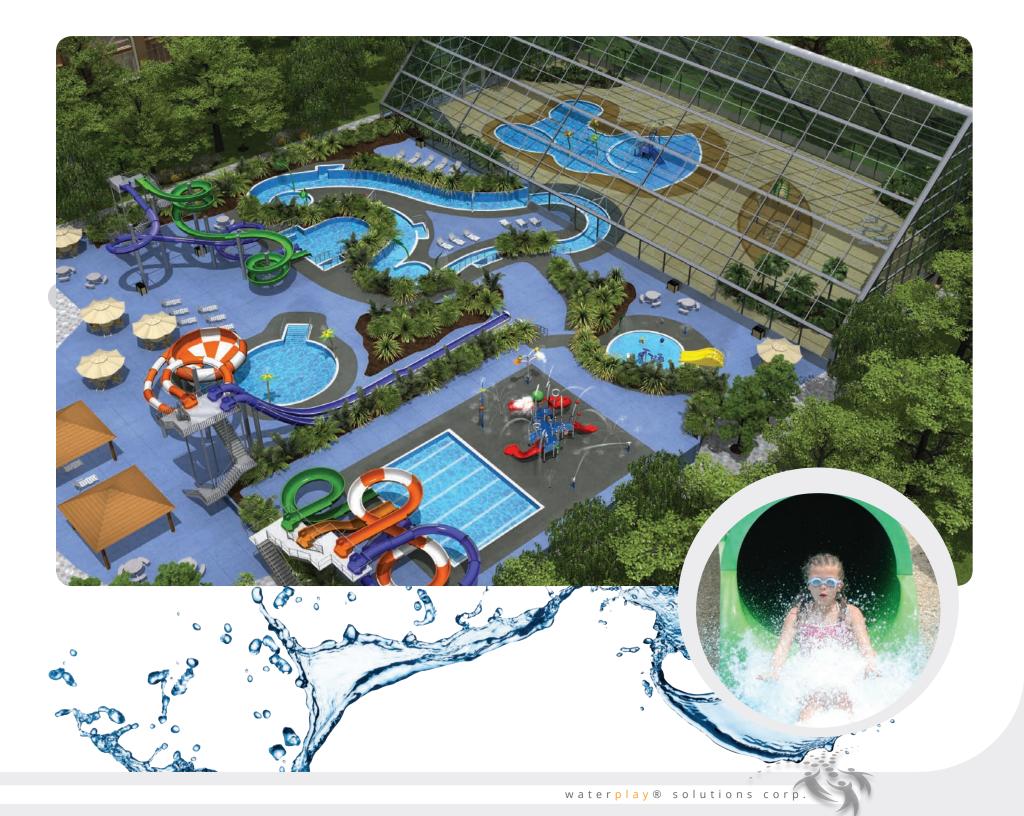

D · R · E · A · M: aquatic facility

## dream...

big

#### Dream beyond expectation with Waterplay.

Larger-than-life aquatic facilities feature everything from slides to lazy rivers... and everything in between. Waterplay's full suite of products give you the ability to take on even the biggest aquatic projects around.