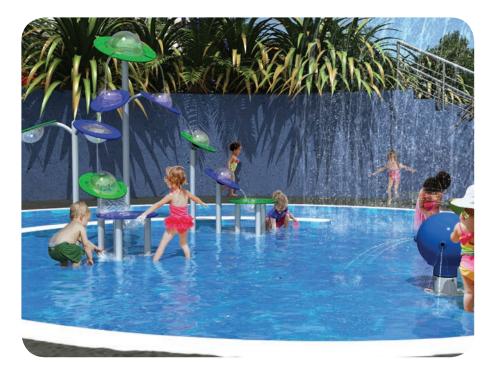

## the concept aquatic play pad

An aquatic play pad is a zero-depth environment that incorporates exciting aquatic features designed to spray, splash and spill onto the surrounding area... and those playing in it! Adequate drainage is an integral part of the design. Because water immediately drains away from the play space, aquatic play pads have become a popular choice for communities looking for a safe aquatic environment without the need for a qualified lifeguard.

### aquatic play pool

An aquatic play pool is an environment where aquatic play features are placed at a consistent depth of two inches (50.8mm) or higher. Wading and beach-entry pools are the most popular options to include aquatic play features. It is recommended that aquatic play pools employ a qualified lifeguard during operational hours.