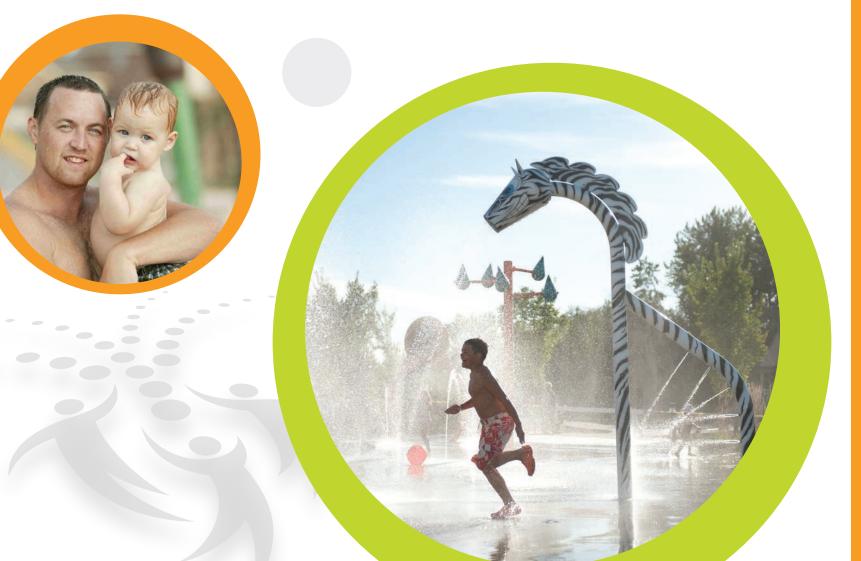

## the concept aquatic play pad

An aquatic play pad is a zero-depth environment that incorporates exciting aquatic features designed to spray, splash and spill onto the surrounding area... and those playing in it! Adequate drainage is an integral part of the design. Because water immediately drains away from the play space, aquatic play pads have become a popular choice for communities looking for a safe aquatic environment without the need for a qualified lifeguard.

### aquatic play pool

An aquatic play pool is an environment where aquatic play features are placed at a consistent depth of two inches (50.8mm) or higher. Wading and beach-entry pools are the most popular options to include aquatic play features. It is recommended that aquatic play pools employ a qualified lifeguard during operational hours.