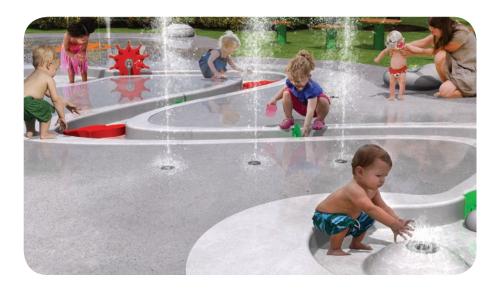

## the concept aquatic play pad

An aquatic play pad is a zero-depth environment that incorporates exciting aquatic features designed to spray, splash and spill onto the surrounding area... and those playing in it! Adequate drainage is an integral part of the design. Because water immediately drains away from the play space, aquatic play pads have become a popular choice for communities looking for a safe aquatic environment without the need for a qualified lifeguard.

### aquatic play features

Be creative with options designed for every age and ability.