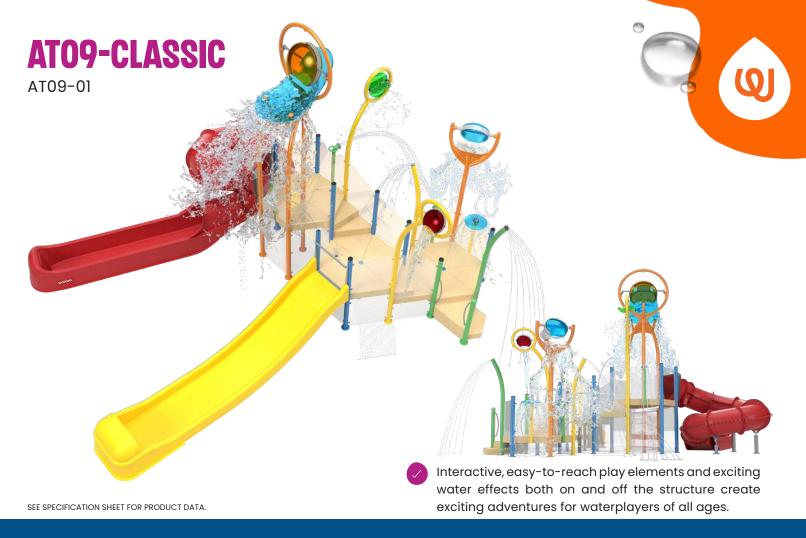

## **CATEGORY:** Activity Towers

## **PLAY OPPORTUNITIES:**

A compact design with exciting elevation changes, the AT09 takes play to new heights! Featuring low, moderate, and high-action elements, it caters to every Waterplayer's needs. Kids can enjoy active play, enhance coordination, and build social skills in a refreshing, high-energy environment.

SLIDES 2

WATER FEATURES 16

LENGTH/WIDTH 37'6"x 31'11" (11.4m x 9.7m)

TOTAL HEIGHT 21'6" (6.6m)

TOP DECK HEIGHT 6' (1.8m)

## **INSTALLATION**

ZERO-DEPTH, WADING POOL & SLOPED SURFACES