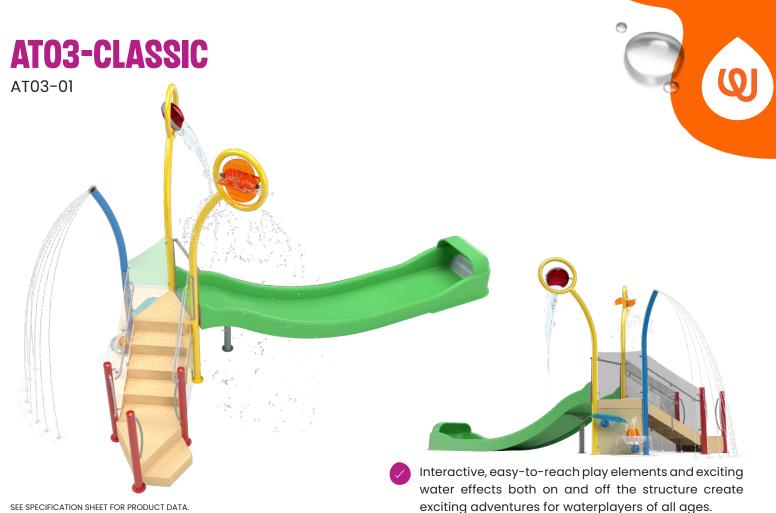

## **PLAY OPPORTUNITIES:**

Get ready for nonstop fun with the AT03! This compact Activity Tower packs a punch, featuring a big splash on one side, soft sprays on the other, engaging ground-level activities, and a doublewide water slide. Its 4' (1.2m) deck height makes it the perfect addition to any project, ensuring excitement for everyone!

| SLIDES          | 1                         |
|-----------------|---------------------------|
| WATER FEATURES  | 4                         |
| length/width    | 27'6" x 12' (8.4m x 3.7m) |
| TOTAL HEIGHT    | 14'8" (4.5m)              |
| TOP DECK HEIGHT | 4′ (1.2m)                 |