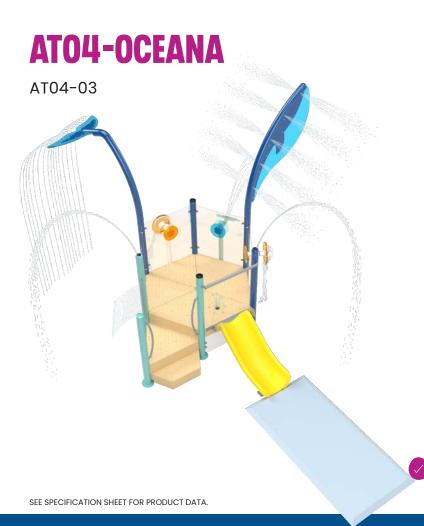

Interactive, easy-to-reach play elements and exciting water effects both on and off the structure create exciting adventures for waterplayers of all ages.

## **PLAY OPPORTUNITIES:**

The compact size of the AT04 allows these neatly packed play structures to fit easily into any project. A low-height slide and fascinating spray encounters invite even the smallest Waterplayer to make new discoveries and engage in immersive play.

SLIDES 1

WATER FEATURES

LENGTH/WIDTH 22'4" x 13'9" (6.8m x 4.2m)

TOTAL HEIGHT 12'8" (3.86m)

TOP DECK HEIGHT 2' (0.6m)