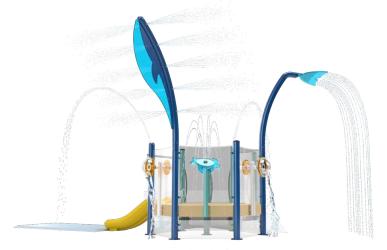

Interactive, easy-to-reach play elements and exciting water effects both on and off the structure create exciting adventures for waterplayers of all ages.

## **PLAY OPPORTUNITIES:**

The compact size of the AT04 allows these neatly packed play structures to fit easily into any project. A low-height slide and fascinating spray encounters invite even the smallest Waterplayer to make new discoveries and engage in immersive play.

SLIDES 1

WATER FEATURES

LENGTH/WIDTH 22'4" x 13'9" (6.8m x 4.2m)

TOTAL HEIGHT 12'8" (3.86m)

TOP DECK HEIGHT 2' (0.6m)