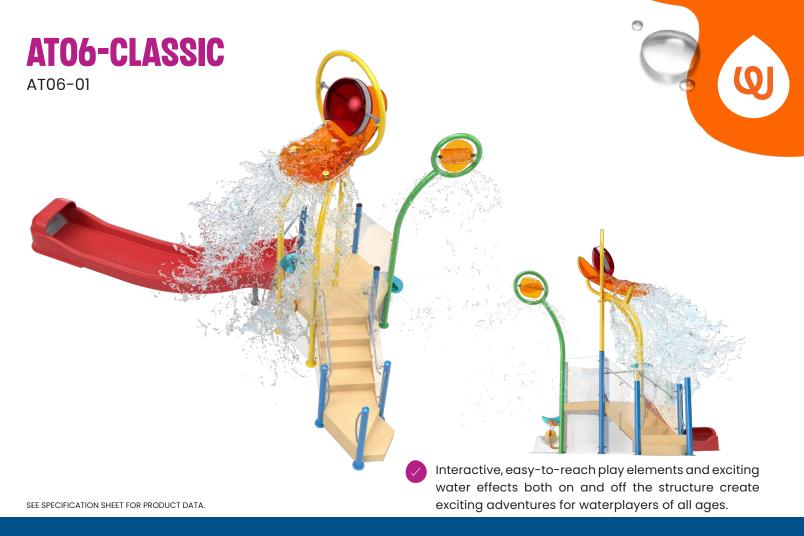

## **CATEGORY:** Activity Towers

## **PLAY OPPORTUNITIES:**

The AT06 stands out for its perfect blend of a compact design with diverse water play elements. It delivers a mega splash, softer sprays, and engaging interactive features, all within a 4' (1.2m) structure. This mix of high-energy fun and gentle water play in a space-efficient design makes it adaptable for any project!

SLIDES 1

WATER FEATURES 6

LENGTH/WIDTH 31'x 20'1" (9.4m x 6.1m)

TOTAL HEIGHT 19'6" (5.9m)

TOP DECK HEIGHT 4' (1.2m)

## **INSTALLATION**

ZERO-DEPTH, WADING POOL & SLOPED SURFACES