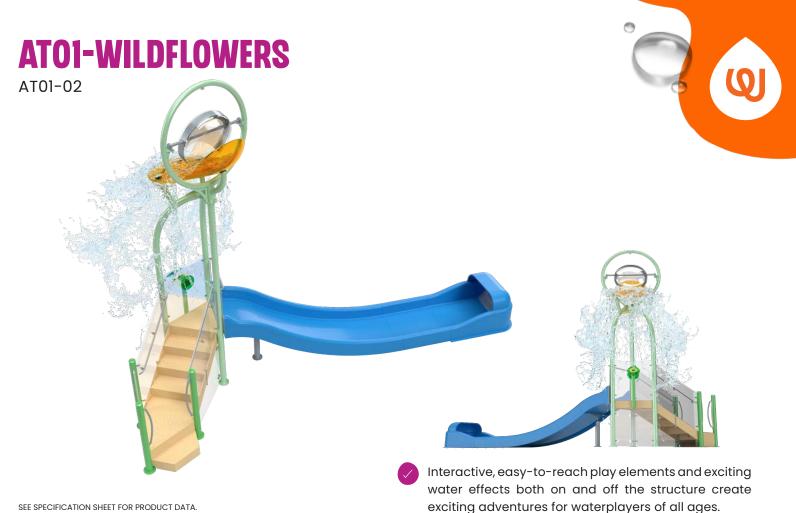

## **PLAY OPPORTUNITIES:**

The AT01 is a perfect compact tower, featuring a sky-high mega splash, an interactive panel splasher, and a double-wide water slide! With an exciting 4' (1.2m) deck height, it easily fits into any project and offers fun for all!

| SLIDES          | 1                            |
|-----------------|------------------------------|
| WATER FEATURES  | 2                            |
| length/width    | 27'1" x 14.11" (8.3m x 4.5m) |
| TOTAL HEIGHT    | 19'6" (5.9m)                 |
| TOP DECK HEIGHT | 4′ (1.2m)                    |