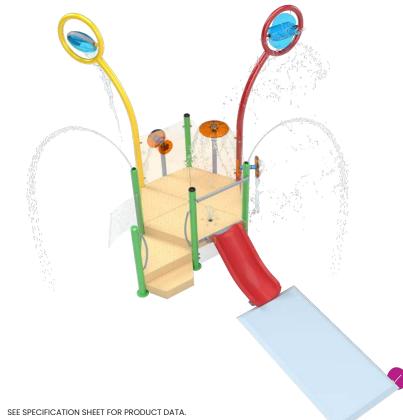

## ATO4-CLASSIC

AT04-01

Interactive, easy-to-reach play elements and exciting water effects both on and off the structure create exciting adventures for waterplayers of all ages.

**CATEGORY:** Activity Towers

## **PLAY OPPORTUNITIES:**

The compact size of the AT04 allows these neatly packed play structures to fit easily into any project. A low-height slide and fascinating spray encounters invite even the smallest Waterplayer to make new discoveries and engage in immersive play.

SLIDES 1

WATER FEATURES §

LENGTH/WIDTH 21'2" x 12'11" (6.5m x 3.9m)

TOTAL HEIGHT 12'8" (3.86m)

TOP DECK HEIGHT 2' (0.6m)