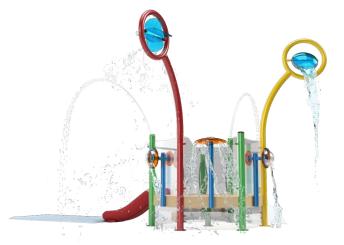

## ATO4-CLASSIC

AT04-01

Interactive, easy-to-reach play elements and exciting water effects both on and off the structure create exciting adventures for waterplayers of all ages.

**CATEGORY:** Activity Towers

## **PLAY OPPORTUNITIES:**

The compact size of the AT04 allows these neatly packed play structures to fit easily into any project. A low-height slide and fascinating spray encounters invite even the smallest Waterplayer to make new discoveries and engage in immersive play.

SLIDES 1

WATER FEATURES §

LENGTH/WIDTH 21'2" x 12'11" (6.5m x 3.9m)

TOTAL HEIGHT 12'8" (3.86m)

TOP DECK HEIGHT 2' (0.6m)