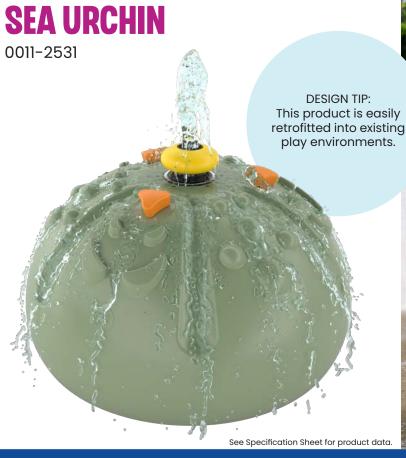

## **PLAY OPPORTUNITIES:**

Delve into the delicate details of the Sea Urchin as water cascades over its surface. Inquisitive adventurers can glide their hands across the urchin's exterior, experiencing the refreshing touch of water and the subtle textures, or manipulate the interactive weirs, directing, or obstructing the bubbling fountain. The water flow is gentle, catering to toddlers and older children alike, fostering learning through playful exploration for curious minds.