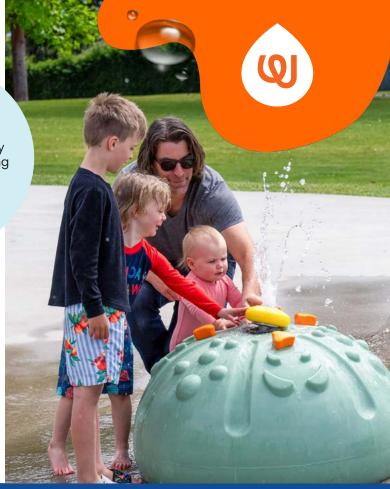

## **PLAY OPPORTUNITIES:**

Delve into the delicate details of the Sea Urchin as water cascades over its surface. Inquisitive adventurers can glide their hands across the urchin's exterior, experiencing the refreshing touch of water and the subtle textures, or manipulate the interactive weirs, directing, or obstructing the bubbling fountain. The water flow is gentle, catering to toddlers and older children alike, fostering learning through playful exploration for curious minds.