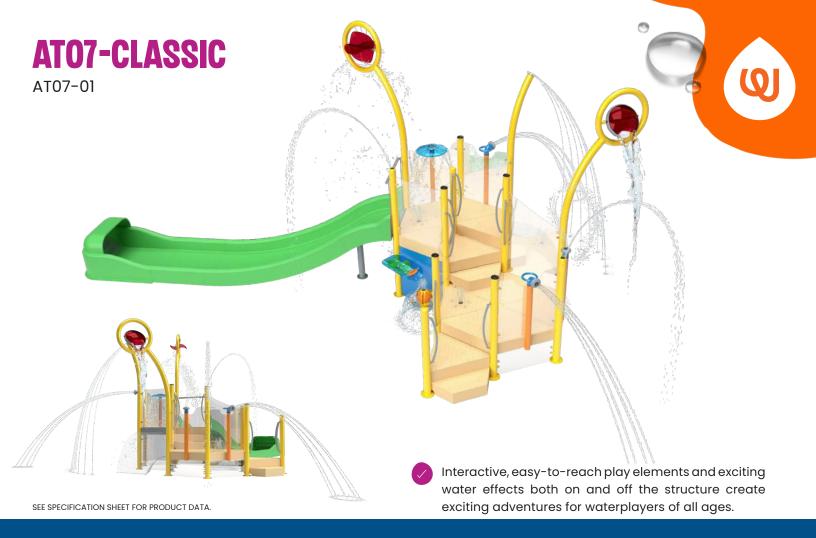

## CATEGORY: Activity Towers

## **PLAY OPPORTUNITIES:**

With 14 unique water features, the AT07 is a multilevel tower of excitement that invites Waterplayers to climb and explore! From gentle, interactive streams and spinny splashes to cannon water fights, in-deck sprays, a huge overhead splash, and a double-wide water slide, this compact powerhouse has everything needed for endless fun in a small footprint!

SLIDES 1

WATER FEATURES 14

 LENGTH/WIDTH
 30'4"x 17'7" (9.2m x 5.4m)

 TOTAL HEIGHT
 14'8" (4.5m)

 TOP DECK HEIGHT
 4' (1.2m)

## INSTALLATION

ZERO-DEPTH, WADING POOL & SLOPED SURFACES