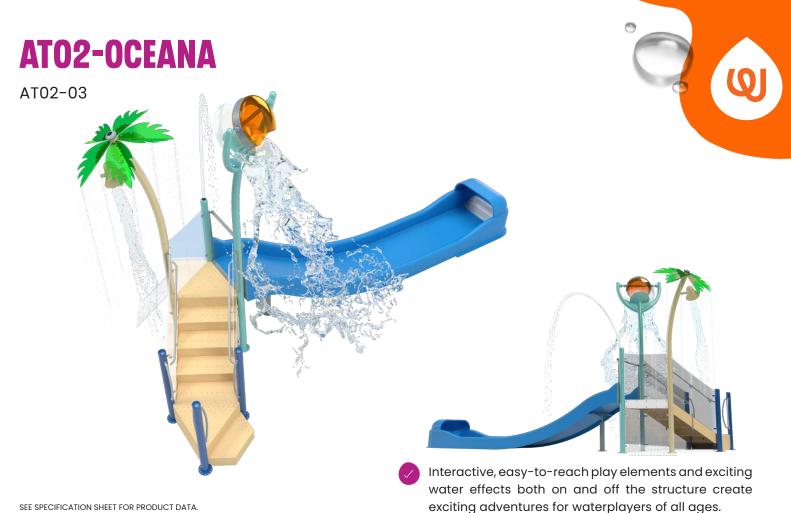

SEE SPECIFICATION SHEET FOR PRODUCT DATA.

## **PLAY OPPORTUNITIES:**

The AT02 is a compact Activity Tower that combines a big splash on one side, gentle sprays on the other, and a double-wide water slide. With its exciting 4' (1.2m) deck height, it's a perfect fit for any project, delivering fun for all!

| SLIDES          | 1                           |
|-----------------|-----------------------------|
| WATER FEATURES  | 4                           |
| LENGTH/WIDTH    | 27'6" x 10'8" (8.4m x 3.3m) |
| TOTAL HEIGHT    | 15'7" (4.8m)                |
| TOP DECK HEIGHT | 4′ (1.2m)                   |