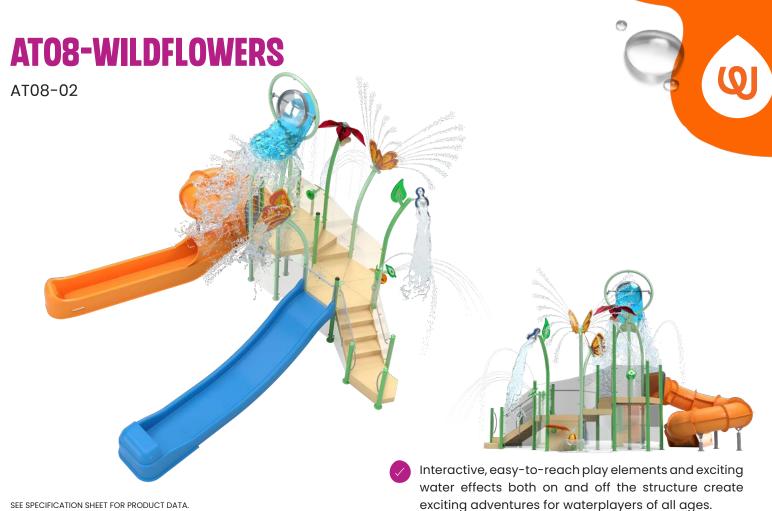

## **PLAY OPPORTUNITIES:**

With 13 exciting water features, the AT08 is a multi-level adventure tower! It includes interactive play elements, in-deck sprays, a massive overhead splash of water, and two thrilling water slides. This dynamic powerhouse delivers endless fun in a spacious yet compact design!

| SLIDES          | 2                           |
|-----------------|-----------------------------|
| WATER FEATURES  | 13                          |
| LENGTH/WIDTH    | 30'5"x 30'11" (9.3m x 9.4m) |
| TOTAL HEIGHT    | 21'6" (6.6m)                |
| TOP DECK HEIGHT | 6′ (1.8m)                   |