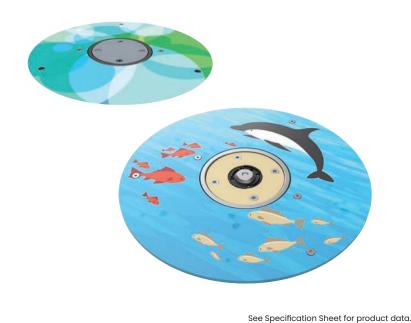

## PLAYPHASE<sup>™</sup> SMALL GRAPHIC PLATE

0011-0268

WATER EFFECT N/A

**INSTALLATION** ZERO-DEPTH

PLAYPHASE™

DETACHABLE MOUNTING SYSTEM

## **PLAY OPPORTUNITIES:**

Enhance your adventure with a themed graphic plate that surrounds your playPHASE™ Small Ground Sprays and foot activator!

\*Graphic plate only.

**COGNITIVE** 

CREATIVE

Play is fundamental in childhood development, health and wellbeing. Waterplay products are designed using research that supports cognitive, social and emotional, creative and physical growth. The above icons represent the leading attributes associated with this play feature.

## **PLAY ZONES:**

DEVELOPMENT

DISCOVERY

EXPLORATION

**ADVENTURE** 

**CATEGORY:** playPHASE™ Accessories

PRODUCT LINE: playPHASE™