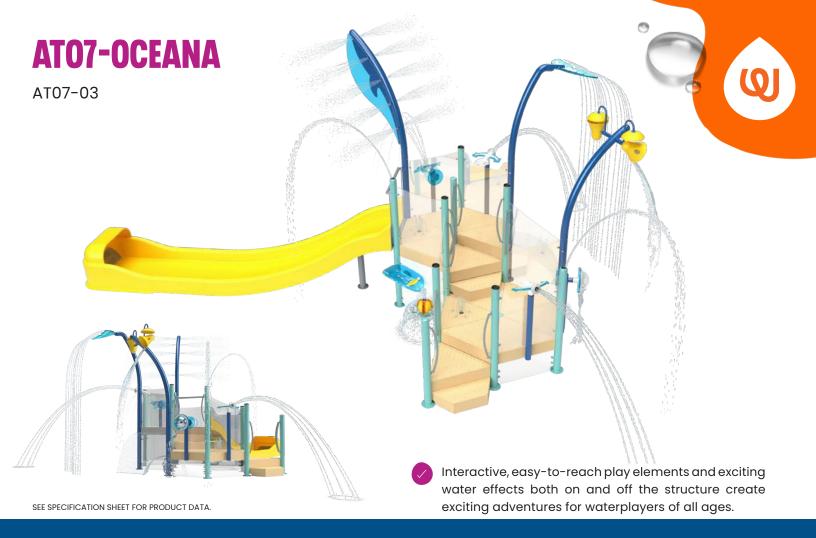

## **PLAY OPPORTUNITIES:**

With 14 unique water features, the AT07 is a multilevel tower of excitement that invites Waterplayers to climb and explore! From gentle, interactive streams and spinny splashes to cannon water fights, in-deck sprays, a huge overhead splash, and a double-wide water slide, this compact powerhouse has everything needed for endless fun in a small footprint!

SLIDES 1

WATER FEATURES 14

 LENGTH/WIDTH
 30'1"x 20'9" (9.2m x 6.3m)

 TOTAL HEIGHT
 14'8" (4.5m)

 TOP DECK HEIGHT
 4' (1.2m)