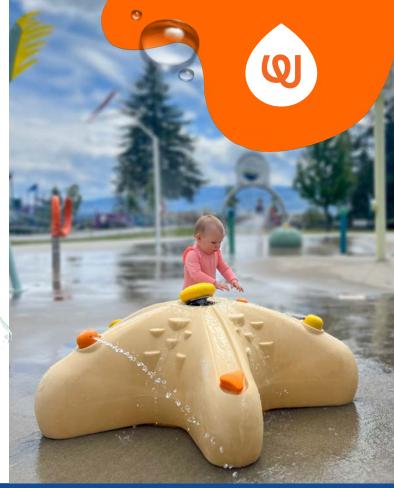

## **PLAY OPPORTUNITIES:**

Uncover the Reef Star! As water cascades down the surface of this curious invertebrate, Waterplayers can immerse themselves in a playful aquatic experience! Spin the interactive weirs, engage with the colourful Fidget Nozzles, and tilt the Wobble Bobble Nozzle to redirect the water flow. Or simply run your hands along the crevices and let your inner aqua-artist come to life!