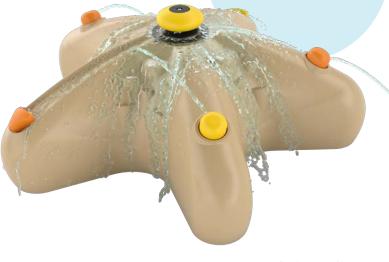

**REEF STAR** 

0011-2532

DESIGN TIP:
This product is easily retrofitted into existing play environments.

See Specification Sheet for product data.

## **PLAY OPPORTUNITIES:**

Uncover the Reef Star! As water cascades down the surface of this curious invertebrate, Waterplayers can immerse themselves in a playful aquatic experience! Spin the interactive weirs, engage with the colourful Fidget Nozzles, and tilt the Wobble Bobble Nozzle to redirect the water flow. Or simply run your hands along the crevices and let your inner aqua-artist come to life!