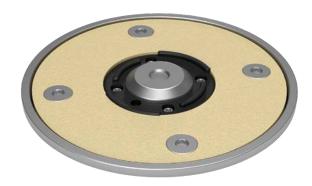

## PLAYPHASE FOOT ACTIVATOR

0011-5446

Optimize water use and maximize play value with Waterplay's on demand button activators. A perfect solutions for reducing water consumption while creating a dynamic play experience. STEP to start the flow of water.

## **PLAY OPPORTUNITIES:**

It all starts with a touch of a foot! This activator is on the ground for hands-free activation. With a low profile, this activator is perfect for small spaces and encourages users to consider space and place by bringing activity to the ground.