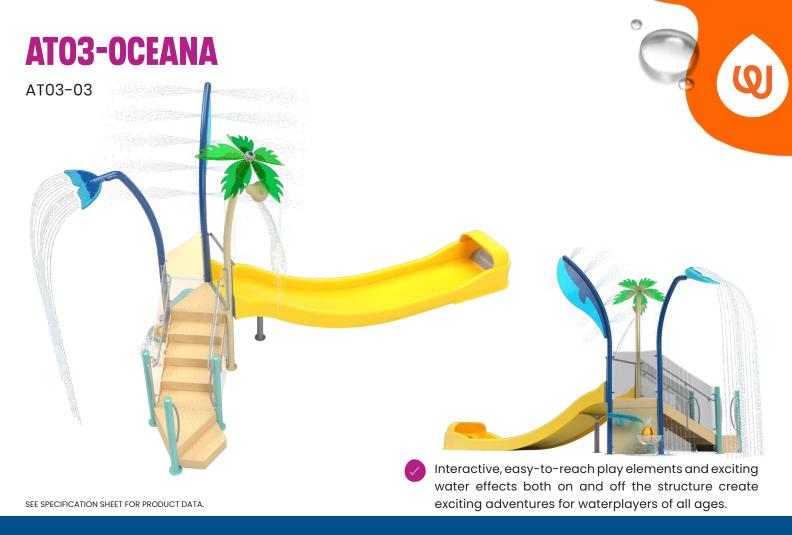

## **CATEGORY:** Activity Towers

## **PLAY OPPORTUNITIES:**

Get ready for nonstop fun with the AT03! This compact Activity Tower packs a punch, featuring a big splash on one side, soft sprays on the other, engaging ground-level activities, and a double-wide water slide. Its 4' (1.2m) deck height makes it the perfect addition to any project, ensuring excitement for everyone!

SLIDES 1

WATER FEATURES 4

LENGTH/WIDTH 27'6" x 11'9" (8.4m x 3.6m)

TOTAL HEIGHT 14'8" (4.5m)

TOP DECK HEIGHT 4' (1.2m)