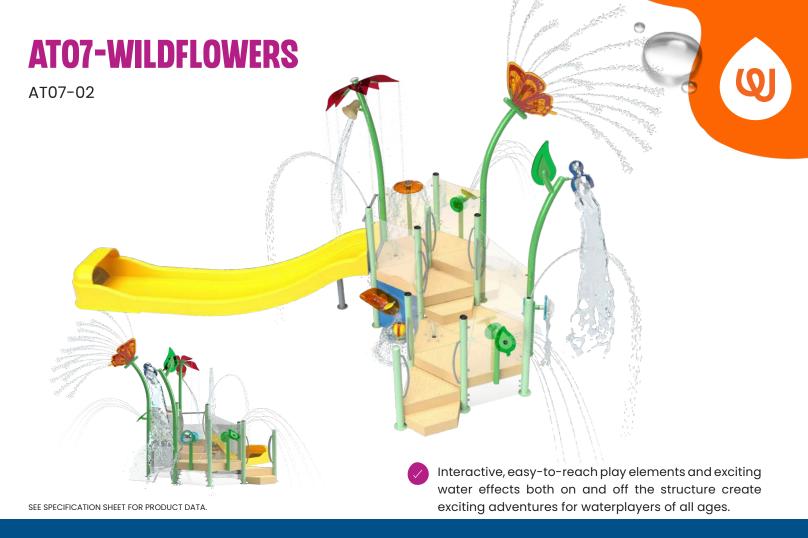

## **CATEGORY:** Activity Towers

## **PLAY OPPORTUNITIES:**

With 14 unique water features, the AT07 is a multi-level tower of excitement! From gentle, interactive streams and spinny splashes to cannon water fights, in-deck sprays, a huge overhead splash, and a double-wide water slide, this compact powerhouse has everything needed for endless fun in a small footprint!

SLIDES 1

WATER FEATURES 14

LENGTH/WIDTH 30'1"x 20'4" (9.2m x 6.24m)

TOTAL HEIGHT 14'8" (4.5m)

TOP DECK HEIGHT 4' (1.2m)