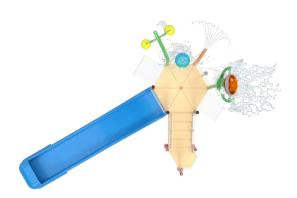

## **PLAY OPPORTUNITIES:**

The AT05 is a compact powerhouse of fun, perfectly designed to fit into any project with ease! Featuring a thrilling 4' (1.2m) double-wide water slide, handson spray features, and riveting overhead splashes, it invites Waterplayers to dive into exciting new discoveries and enjoy this versatile play hub!

SLIDES 1

WATER FEATURES 7

LENGTH/WIDTH 26'8" x 19'9" (8.1m x 6m)

TOTAL HEIGHT 15'7" (4.7m)

TOP DECK HEIGHT 4' (1.2m)