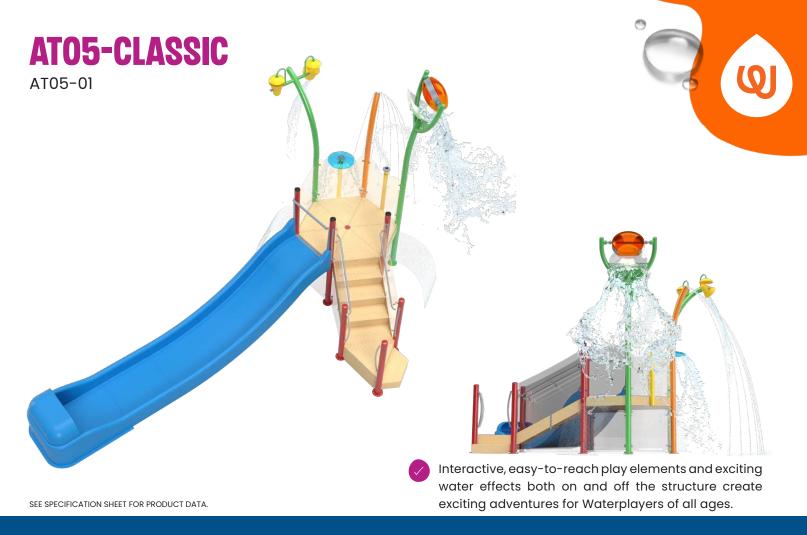

## **PLAY OPPORTUNITIES:**

The AT05 is a compact powerhouse of fun, perfectly designed to fit into any project with ease! Featuring a thrilling 4' (1.2m) double-wide water slide, handson spray features, and riveting overhead splashes, it invites Waterplayers to dive into exciting new discoveries and enjoy this versatile play hub!

SLIDES 1

WATER FEATURES 7

LENGTH/WIDTH 26'8" x 19'9" (8.1m x 6m)

TOTAL HEIGHT 15'7" (4.7m)

TOP DECK HEIGHT 4' (1.2m)