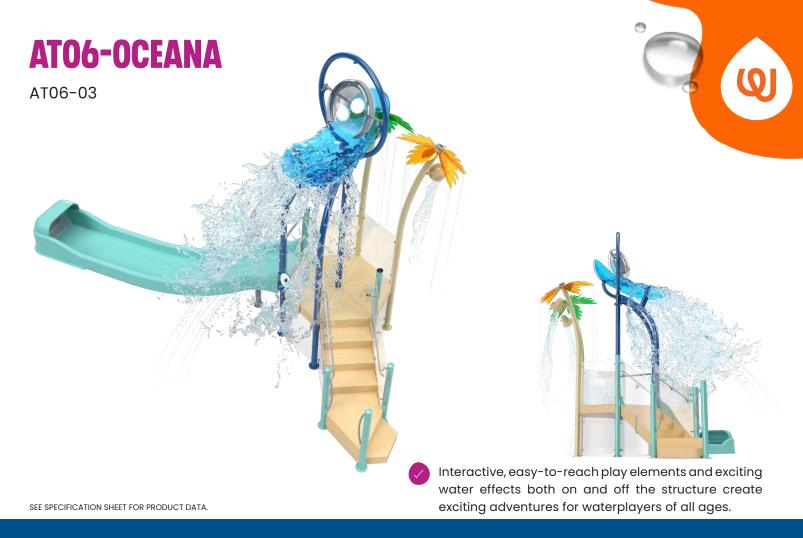

## **CATEGORY:** Activity Towers

## **PLAY OPPORTUNITIES:**

The AT06 stands out for its perfect blend of a compact design with diverse water play elements. It delivers a mega splash, soft spray, and engaging interactive features, all within a 4' (1.2m) structure. This mix of high-energy fun and gentle water play in a space-efficient design makes it adaptable for any project!

SLIDES 1

WATER FEATURES 6

LENGTH/WIDTH 31'x 19'4" (9.4m x 5.9m)

TOTAL HEIGHT 19'6" (5.9m)

TOP DECK HEIGHT 4' (1.2m)